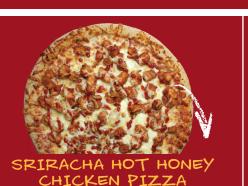

Mozzarella Cheese, shredded (3 oz.)

Chicken, Cooked Diced (5 oz.)

Pineapple Chunks (1/2 cup)

68594 BIG DADDY'S™ Primo 16" SCRATCH READY® Cheese Pizza

Mozzarella Cheese, Shredded (3 oz.)

Honey (2 Tbsp.)

Sriracha (3 Tbsp.)

Chicken, Cooked Chopped (5 oz.)

68594 BIG DADDY'S™ Primo 16" SCRATCH READY®

Mushrooms, Sliced (1 cup)

Bell Pepper, Diced (3/4 cup)

Provolone Cheese, Shredded (8 oz.)

68594 BIG DADDY'S™ Primo 16" SCRATCH READY® Cheese Pizza