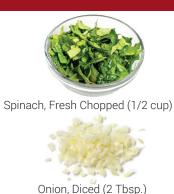

Chicken, Cooked Chopped (5 oz.)

68594 BIG DADDY'S™ Primo 16" SCRATCH READY®

Mushrooms, Sliced (1 cup)

Bell Pepper, Diced (3/4 cup)

Provolone Cheese, Shredded (8 oz.)

68594 BIG DADDY'S™ Primo 16" SCRATCH READY® Cheese Pizza