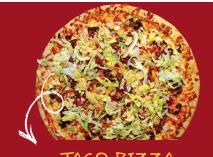

Shredded Lettuce

(1/2 cup)

Tomato. Fresh Diced (1/2 cup)

Red Onion. Diced

Cheddar Cheese, Shredded (3 oz.)

Seasoned Taco Beef, Cooked (8.3 oz.)

68594 BIG DADDY'S™

Primo 16" SCRATCH READY®