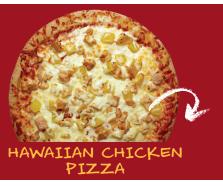

Mozzarella Cheese, shredded (3 oz.)

Chicken, Cooked Diced (5 oz.)

Pineapple Chunks (1/2 cup)

68594 BIG DADDY'S™ Primo 16" SCRATCH READY® Cheese Pizza

Mozzarella Cheese, Shredded (3 oz.)

Honey (2 Tbsp.)

Sriracha (3 Tbsp.)