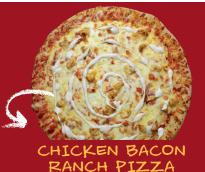

ONE PIZZA. SIX AMAZING WAYS.

Mozzarella Cheese, Shredded (2 oz.)

Tomato, Fresh Diced (1/3 cup)

Turkey Bacon, Cooked, Chopped (2 oz.)

Chicken, Cooked Diced (4 oz.)

68594 BIG DADDY'S™ Primo 16" SCRATCH READY® Cheese Pizza