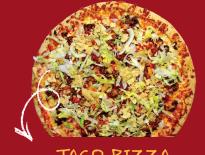

Shredded Lettuce

(1/2 cup)

Tomato. Fresh Diced (1/2 cup)

Red Onion. Diced

Cheddar Cheese, Shredded (3 oz.)

Seasoned Taco Beef, Cooked (8.3 oz.)

68594 BIG DADDY'S™

Primo 16" SCRATCH READY®