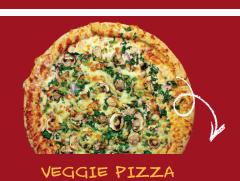

Chicken, Cooked Chopped (5 oz.)

68594 BIG DADDY'S™ Primo 16" SCRATCH READY®

Mushrooms, Sliced (1 cup)

Bell Pepper, Diced (3/4 cup)

Provolone Cheese, Shredded (8 oz.)

68594 BIG DADDY'S™ Primo 16" SCRATCH READY® Cheese Pizza