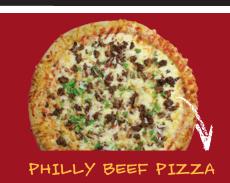

Cheese Pizza

Garlic, Fresh, Minced

(1 tsp.)

Oregano, Dried

Ground Beef, Cooked (5 oz.)

Onions, Diced (1/4 cup)

Green Peppers, Diced (1 cup)

68594 BIG DADDY'S™ Primo 16" SCRATCH READY® Cheese Pizza