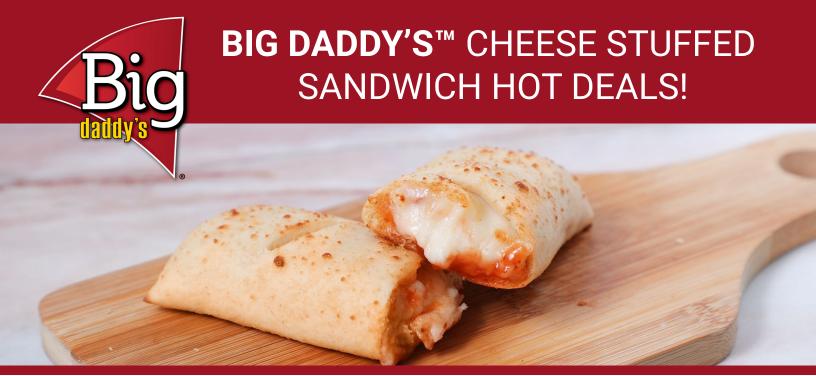

From 11/15/2022 - 7/1/2023, Schwan's BIG DADDY'S™ Cheese Stuffed Sandwiches will be offered to operators at a promotional price of just \$39.92 FOB! (That's \$10 off per case off published FOB). Learn more about this product on our website.

## **MAIN BENEFITS**

Great for grab & go

Colorful IW packaging

**Commodity Processing Support** 

Ready to cook & serve

Easy microwave and oven prep

THE KITCHEN
CIRCLE™ Program

| Distributor<br>Code | Product<br>Code | Description                    | Serv/<br>Case | M/MA<br>(oz) | Grain<br>(oz) | Cal | Total Fat<br>(g) | Sat. Fat<br>(g) | Sodium<br>(mg) |
|---------------------|-----------------|--------------------------------|---------------|--------------|---------------|-----|------------------|-----------------|----------------|
|                     | 55237           | Cheese Stuffed Sandwich – IW** | 96            | 0.75 oz      | 1.25 oz       | 150 | 5 g              | 2.5 g           | 230 mg         |