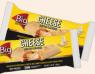

## **BIG DADDY'S**<sup>™</sup> CHEESE STUFFED SANDWICH HOT DEALS!

From **11/15/2022 - 3/31/2023**, Schwan's BIG DADDY'S<sup>™</sup> Cheese Stuffed Sandwiches will be offered to operators at a promotional price of just **\$39.92 FOB!** (That's \$10 off per case off published FOB). Learn more about this product on our <u>website</u>.

## **MAIN BENEFITS**

Great for grab & go

Colorful IW packaging

Commodity Processing Support

Ready to cook & serve

Easy microwave and oven prep

THE KITCHEN CIRCLE<sup>™</sup> Program

| Distributor<br>Code | Product<br>Code | Description                    | Serv/<br>Case | M/MA<br>(oz) | Grain<br>(oz) | Cal | Total Fat<br>(g) | Sat. Fat<br>(g) | Sodium<br>(mg) |
|---------------------|-----------------|--------------------------------|---------------|--------------|---------------|-----|------------------|-----------------|----------------|
|                     | 55237           | Cheese Stuffed Sandwich – IW** | 96            | 0.75 oz      | 1.25 oz       | 150 | 5 g              | 2.5 g           | 230 mg         |