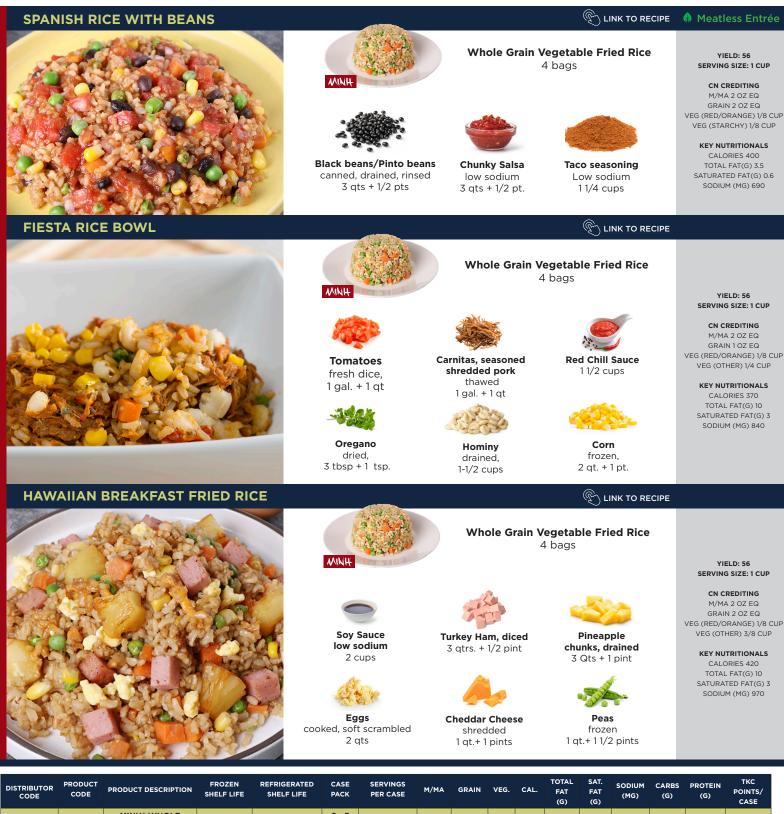

## **The MINH® Fried Rice Guide** GET CREATIVE WITH MINH® WHOLE GRAIN VEGETABLE

One Rice, Seven Ways! **MINH**<sup>®</sup> **Whole Grain Vegetable Fried Rice** provides the ease and versatility to elevate your ethnic meal days! From traditional favorite entrees like Chicken Fried Rice to exciting fusion entrees like the Fiesta Rice Bowl, **MINH**<sup>®</sup> **Whole Grain Vegetable Fried Rice** is the perfect base for meals that will have your students lining up.

## The MINH<sup>®</sup> Fried Rice Guide **GET CREATIVE WITH MINH® WHOLE GRAIN VEGETABLE**

One Rice, Seven Ways! MINH® Whole Grain Vegetable Fried Rice provides the ease and versatility to elevate your ethnic meal days! From traditional favorite entrees like Chicken Fried Rice to exciting fusion entrees like the Fiesta Rice Bowl, MINH® Whole Grain Vegetable Fried Rice is the perfect base for meals that will have your students lining up.