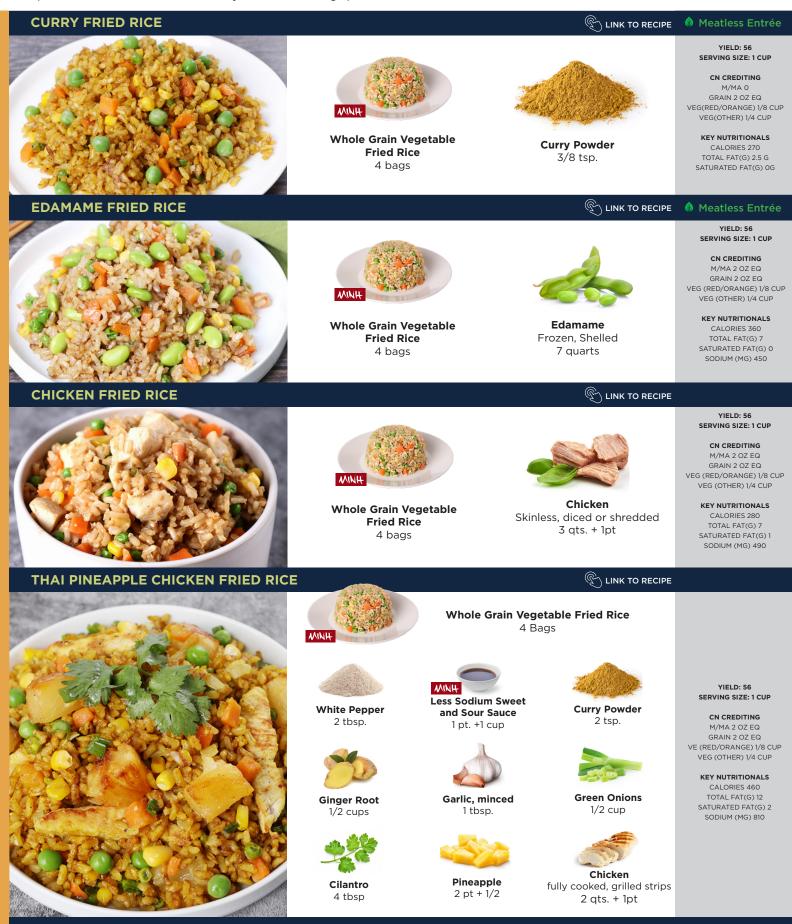

## **The MINH® Fried Rice Guide** GET CREATIVE WITH MINH® WHOLE GRAIN VEGETABLE

One Rice, Seven Ways! **MINH**<sup>®</sup> **Whole Grain Vegetable Fried Rice** provides the ease and versatility to elevate your ethnic meal days! From traditional favorite entrees like Chicken Fried Rice to exciting fusion entrees like the Fiesta Rice Bowl, **MINH**<sup>®</sup> **Whole Grain Vegetable Fried Rice** is the perfect base for meals that will have your students lining up.

## The MINH<sup>®</sup> Fried Rice Guide **GET CREATIVE WITH MINH® WHOLE GRAIN VEGETABLE**

One Rice, Seven Ways! MINH® Whole Grain Vegetable Fried Rice provides the ease and versatility to elevate your ethnic meal days! From traditional favorite entrees like Chicken Fried Rice to exciting fusion entrees like the Fiesta Rice Bowl, MINH® Whole Grain Vegetable Fried Rice is the perfect base for meals that will have your students lining up.